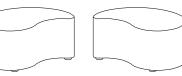

1545-30T

NOTE: Table Tops Are High Pressure Laminate Over Plywood Core. Optional Self-Edge Available As An Upcharge.

level

A pond full of Polliwogs interlocked into everchanging and endless configurations became the inspiration for these tadpole shaped seating units. The simple organic shape is available as either "in facing" or "out facing"... and when nested with round ottomans and tables, layouts are only limited by your imagination! Small, medium, and large Polliwogs are available with seat heights of 14" and 18", along with 18", 24", and 30" diameter matching ottomans and tables. As part of our Facelift Collection, all Polliwogs feature Velcro attached upholstery and an antimicrobial moisture barrier that fully encapsulates the high density polyurethane foam. Made in the U.S.A. with a Lifetime Warranty.