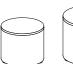

## Custom Sizes & Shapes Are Available. Please Contact Customer Service For More Information.

1541-O (Out) Medium 24" x 40" x 18"H

1542-O (Out) Large 30" x 50" x 18"H

**Tall Tables** 

1543-24D

1543-30D

1544-18T

1545-30T

NOTE: Table Tops Are High Pressure Laminate Over Plywood Core. Optional Self-Edge Available As An Upcharge.

level

A pond full of Polliwogs interlocked into everchanging and endless configurations became the inspiration for these tadpole shaped seating units. The simple organic shape is available as either "in facing" or "out facing"... and when nested with round ottomans and tables, layouts are only limited by your imagination! Small, medium, and large Polliwogs are available with seat heights of 14" and 18", along with 18", 24", and 30" diameter matching ottomans and tables. As part of our Facelift Collection, all Polliwogs feature Velcro attached upholstery and an antimicrobial moisture barrier that fully encapsulates the high density polyurethane foam. Made in the U.S.A. with a Lifetime Warranty.