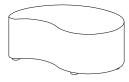

1545-30T

NOTE: Table Tops Are High Pressure Laminate Over Plywood Core. Optional Self-Edge Available As An Upcharge.

level

A pond full of Polliwogs interlocked into everchanging and endless configurations became the inspiration for these tadpole shaped seating units. The simple organic shape is available as either "in facing" or "out facing"... and when nested with round ottomans and tables, layouts are only limited by your imagination! Small, medium, and large Polliwogs are available with seat heights of 14" and 18", along with 18", 24", and 30" diameter matching ottomans and tables. As part of our Facelift Collection, all Polliwogs feature Velcro attached upholstery and an antimicrobial moisture barrier that fully encapsulates the high density polyurethane foam. Made in the U.S.A. with a Lifetime Warranty.