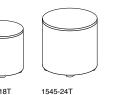

## Custom Sizes & Shapes Are Available. Please Contact Customer Service For More Information.

1541-O (Out) Medium 24" x 40" x 18"H

1542-O (Out) Large 30" x 50" x 18"H

**Tall Tables** 

1543-24D

1543-30D

1544-18T

1545-30T

NOTE: Table Tops Are High Pressure Laminate Over Plywood Core. Optional Self-Edge Available As An Upcharge.

level

A pond full of Polliwogs interlocked into everchanging and endless configurations became the inspiration for these tadpole shaped seating units. The simple organic shape is available as either "in facing" or "out facing"... and when nested with round ottomans and tables, layouts are only limited by your imagination! Small, medium, and large Polliwogs are available with seat heights of 14" and 18", along with 18", 24", and 30" diameter matching ottomans and tables. As part of our Facelift Collection, all Polliwogs feature Velcro attached upholstery and an antimicrobial moisture barrier that fully encapsulates the high density polyurethane foam. Made in the U.S.A. with a Lifetime Warranty.