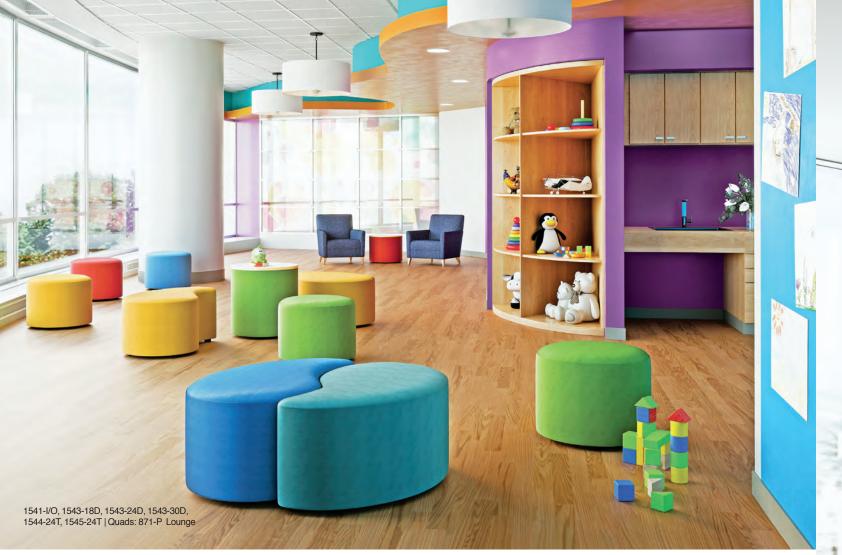

1545-30T

NOTE: Table Tops Are High Pressure Laminate Over Plywood Core. Optional Self-Edge Available As An Upcharge.

level

A pond full of Polliwogs interlocked into everchanging and endless configurations became the inspiration for these tadpole shaped seating units. The simple organic shape is available as either "in facing" or "out facing"... and when nested with round ottomans and tables, layouts are only limited by your imagination! Small, medium, and large Polliwogs are available with seat heights of 14" and 18", along with 18", 24", and 30" diameter matching ottomans and tables. As part of our Facelift Collection, all Polliwogs feature Velcro attached upholstery and an antimicrobial moisture barrier that fully encapsulates the high density polyurethane foam. Made in the U.S.A. with a Lifetime Warranty.