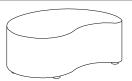

1545-30T

NOTE: Table Tops Are High Pressure Laminate Over Plywood Core. Optional Self-Edge Available As An Upcharge.

level

A pond full of Polliwogs interlocked into everchanging and endless configurations became the inspiration for these tadpole shaped seating units. The simple organic shape is available as either "in facing" or "out facing"... and when nested with round ottomans and tables, layouts are only limited by your imagination! Small, medium, and large Polliwogs are available with seat heights of 14" and 18", along with 18", 24", and 30" diameter matching ottomans and tables. As part of our Facelift Collection, all Polliwogs feature Velcro attached upholstery and an antimicrobial moisture barrier that fully encapsulates the high density polyurethane foam. Made in the U.S.A. with a Lifetime Warranty.