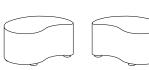

## Custom Sizes & Shapes Are Available. Please Contact Customer Service For More Information.

1541-O (Out) Medium 24" x 40" x 18"H

1542-O (Out) Large 30" x 50" x 18"H

**Tall Tables** 

1543-24D

1543-30D

1544-18T