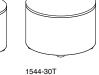

## Custom Sizes & Shapes Are Available. Please Contact Customer Service For More Information.

1541-O (Out) Medium 24" x 40" x 18"H

1542-O (Out) Large 30" x 50" x 18"H

**Tall Tables** 

1543-24D

1543-30D

1544-18T

1545-30T

NOTE: Table Tops Are High Pressure Laminate Over Plywood Core. Optional Self-Edge Available As An Upcharge.

level

A pond full of Polliwogs interlocked into everchanging and endless configurations became the inspiration for these tadpole shaped seating units. The simple organic shape is available as either "in facing" or "out facing"... and when nested with round ottomans and tables, layouts are only limited by your imagination! Small, medium, and large Polliwogs are available with seat heights of 14" and 18", along with 18", 24", and 30" diameter matching ottomans and tables. As part of our Facelift Collection, all Polliwogs feature Velcro attached upholstery and an antimicrobial moisture barrier that fully encapsulates the high density polyurethane foam. Made in the U.S.A. with a Lifetime Warranty.