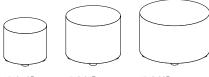

1545-30T

NOTE: Table Tops Are High Pressure Laminate Over Plywood Core. Optional Self-Edge Available As An Upcharge.

level

A pond full of Polliwogs interlocked into everchanging and endless configurations became the inspiration for these tadpole shaped seating units. The simple organic shape is available as either "in facing" or "out facing"... and when nested with round ottomans and tables, layouts are only limited by your imagination! Small, medium, and large Polliwogs are available with seat heights of 14" and 18", along with 18", 24", and 30" diameter matching ottomans and tables. As part of our Facelift Collection, all Polliwogs feature Velcro attached upholstery and an antimicrobial moisture barrier that fully encapsulates the high density polyurethane foam. Made in the U.S.A. with a Lifetime Warranty.