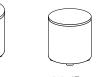

## Custom Sizes & Shapes Are Available. Please Contact Customer Service For More Information.

1541-O (Out) Medium 24" x 40" x 18"H

1542-O (Out) Large 30" x 50" x 18"H

**Tall Tables** 

1543-24D

1543-30D

1544-18T

1545-30T

NOTE: Table Tops Are High Pressure Laminate Over Plywood Core. Optional Self-Edge Available As An Upcharge.

level

A pond full of Polliwogs interlocked into everchanging and endless configurations became the inspiration for these tadpole shaped seating units. The simple organic shape is available as either "in facing" or "out facing"... and when nested with round ottomans and tables, layouts are only limited by your imagination! Small, medium, and large Polliwogs are available with seat heights of 14" and 18", along with 18", 24", and 30" diameter matching ottomans and tables. As part of our Facelift Collection, all Polliwogs feature Velcro attached upholstery and an antimicrobial moisture barrier that fully encapsulates the high density polyurethane foam. Made in the U.S.A. with a Lifetime Warranty.