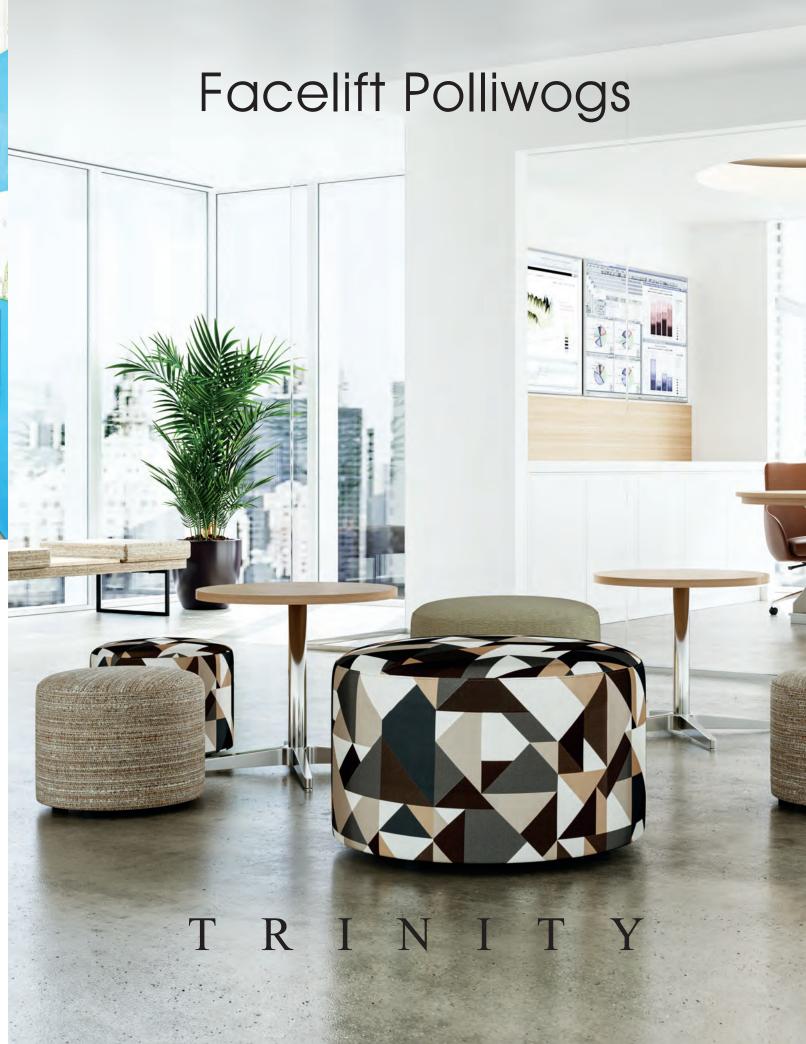

1545-30T

NOTE: Table Tops Are High Pressure Laminate Over Plywood Core. Optional Self-Edge Available As An Upcharge.

level

A pond full of Polliwogs interlocked into everchanging and endless configurations became the inspiration for these tadpole shaped seating units. The simple organic shape is available as either "in facing" or "out facing"... and when nested with round ottomans and tables, layouts are only limited by your imagination! Small, medium, and large Polliwogs are available with seat heights of 14" and 18", along with 18", 24", and 30" diameter matching ottomans and tables. As part of our Facelift Collection, all Polliwogs feature Velcro attached upholstery and an antimicrobial moisture barrier that fully encapsulates the high density polyurethane foam. Made in the U.S.A. with a Lifetime Warranty.